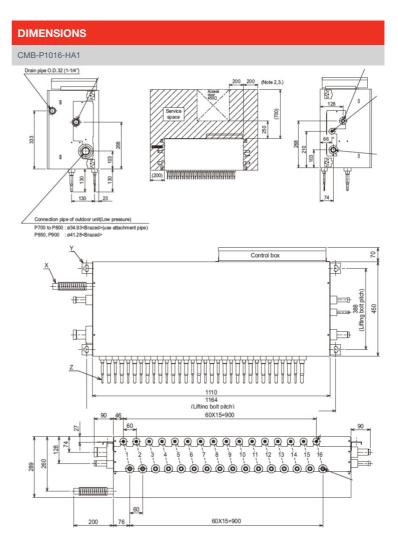

## **FEATURES**

| BC BRANCH CONTROLLER         |                |
|------------------------------|----------------|
| Number of Connections        | 16             |
| Weight (kg)                  | 69             |
| Dimensions (mm) Width        | 1110           |
| Dimensions (mm) Depth        | 520            |
| Dimensions (mm) Height       | 289            |
| Electrical Supply            | 220-240V, 50HZ |
| Phase                        | SINGLE         |
| Power Input (kW)             | 0.312          |
| Running Current (A)          | 1.3            |
| Fuse Rating (BS88) - HRC (A) | 6              |
| Mains Cable No. Cores        | 3              |